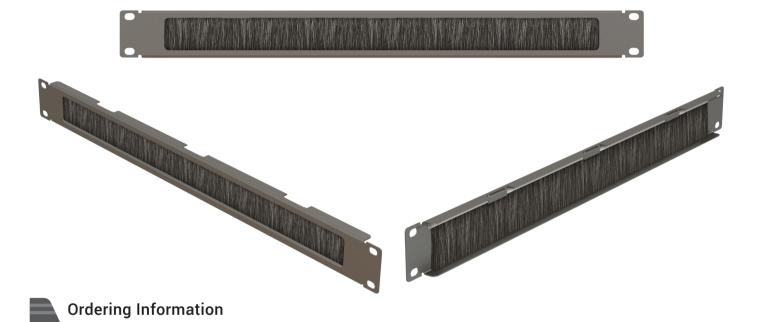

## 1U 19" Pass-Through Panel With Brush Strip (Metal)

1U Pass-through Panels with Brush Strip is an ideal solution for routing cables from the front of the rack to the rear. The panels can be mounted on unused rack openings to reduce bypass airflow through open spaces in racks and cabinets. Brush strips provide a barrier to airflow, while allowing cables to be passed from the front to the rear of the rack.

## Characteristics

- Steel material, Epoxy Powder Coated Paint (RAL 9005)
- 19" Pass-Through panels are suitable for all type of 19" racks
- Separate and organize cables through a dense nylon brush strip
- Brush strip blocks unwanted airflow inside rack enclosures and server cabinets
- Improves cooling efficiency and segregates cold aisle from hot aisle
- RoHS Compliant