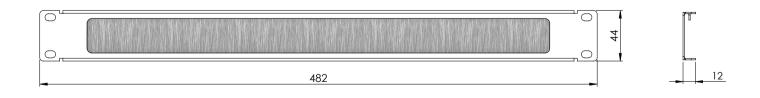

lution for routing cables from the front of the rack to the rear. The panels can be mounted on unused rack openings to reduce bypass airflow through open spaces in racks and cabinets. Brush strips provide a barrier to airflow, while allowing cables to be passed from the front to the rear of the rack.

## Characteristics

- Steel material, Epoxy Powder Coated Paint (RAL 9005)
- 19" Pass-Through panels are suitable for all type of 19" racks
- Separate and organize cables through a dense nylon brush strip
- Brush strip blocks unwanted airflow inside rack enclosures and server cabinets
- Improves cooling efficiency and segregates cold aisle from hot aisle
- RoHS Compliant



 Product Code
 Description

 MT09618
 1U 19" Pass-Through Panel with Brush Strip\_Black

## **Dimensions and Drawing**