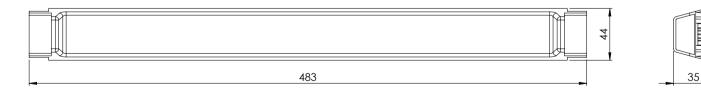

igned to minimize bypass airflow in racks and cabinets while providing a desirable appearance. This panel has a knob on each side to be installed and removed easily with fingers grip, and it just needs to be pushed in to snap in its fixed position.



## Characteristics

- Constructed of injection molded black plastic
- 19" Blanking panels are suitable for all type of 19" racks
- Quick installation with tool-less design
- Integrated finger grips provide easy installation and removal
- RoHS Compliant



## **Ordering Information**

| Drod | uct Cod | la De | escription             |
|------|---------|-------|------------------------|
|      |         | le De | -53.01   19.11   19.11 |

MT09617 1U 19" Tool-less Snap-in Plastic Blanking Panel\_Black (5PC/Pack)

## **Dimensions and Drawing**