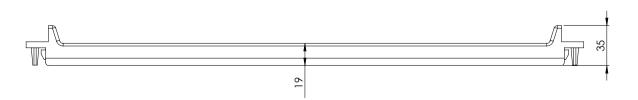

ned to minimize bypass airflow in racks and cabinets while providing a desirable appearance. This panel has a knob on each side to be installed and removed easily with fingers grip, and it just needs to be pushed in to snap in its fixed position.



## Characteristics

- Constructed of injection molded black plastic
- 19" Blanking panels are suitable for all type of 19" racks
- Quick installation with tool-less design
- Integrated finger grips provide easy installation and removal
- RoHS Compliant



## **Ordering Information**

| Drod | uct Cod | la De | escription             |
|------|---------|-------|------------------------|
|      |         | le De | -53.01   19.11   19.11 |

MT09617 1U 19" Tool-less Snap-in Plastic Blanking Panel\_Black (5PC/Pack)

## **Dimensions and Drawing**