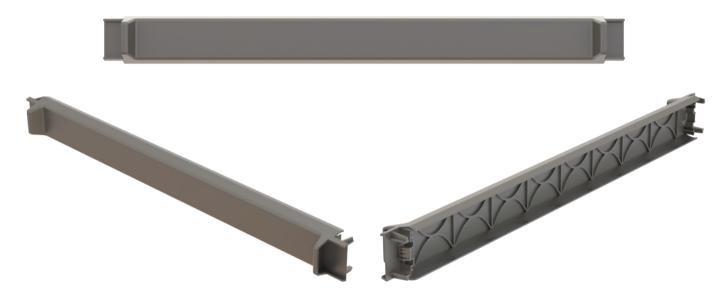

Blanking panels are part of the energy-saving airflow management solutions for smart data centers. They are designed to minimize bypass airflow in racks and cabinets while providing a desirable appearance. This panel has a knob on each side to be installed and removed easily with fingers grip, and it just needs to be pushed in to snap in its fixed position.

## Characteristics

- Constructed of injection molded black plastic
- 19" Blanking panels are suitable for all type of 19" racks
- Quick installation with tool-less design
- Integrated finger grips provide easy installation and removal
- RoHS Compliant