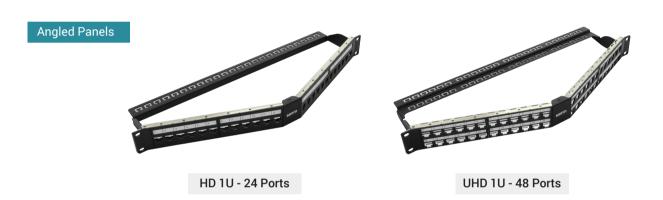

## **Modular Copper Network Panels**

19" rack type copper patch panels with 24 or 48 RJ45 ports, angled or straight front plates, and 1U or 0.5U height. These copper patch panels are compatible with CAT6 and CAT6A keystone jacks.

- Multiple Options: 1U with 24 or 48 ports, ½U with 24 ports
- Good for Cat5e, Cat6 and Cat6A keystone jacks or couplers
- Labels and inlaid marks, for the cable identification
- Snap-in structure, easy to install and unload the module
- Front panel labelling possible
- Supplied with earthing kit and rear management bar
- High density connectivity that fits into cabinets and racks
- 19 inch Size, FTP, Shielded, 90°
- Snap in panel cable organizer for cable management