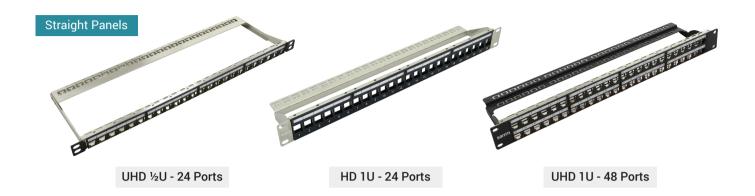

## **Modular Copper Network Panels**

19" rack type copper patch panels with 24 or 48 RJ45 ports, angled or straight front plates, and 1U or 0.5U height. These copper patch panels are compatible with CAT6 and CAT6A keystone jacks.

- Multiple Options: 1U with 24 or 48 ports, ½U with 24 ports
- Good for Cat5e, Cat6 and Cat6A keystone jacks or couplers
- Labels and inlaid marks, for the cable identification
- Snap-in structure, easy to install and unload the module
- Front panel labelling possible
- Supplied with earthing kit and rear management bar
- High density connectivity that fits into cabinets and racks
- 19 inch Size, FTP, Shielded, 90°
- Snap in panel cable organizer for cable management