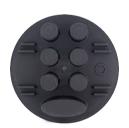

## **Specifications**

Size | Height x Diameter

Model No.

YT01028 | SSC-566250-6P-288-12T/12T-T102A

566x250m, 288 Fibers Capacity, 12 Trays, 6 Port, Enclosure , w/o Mounting Kits

Spliced Fiber Storage Capacity 288 splices (12x24)

566mm x 250mm (w/o clamp), 566mm x 300mm (w/ clamp)

1 oval port (30mm), 6 round ports (30mm)

**Mounting Kits** 

**Cable Ports** 

Wall Mounting Kit - 2

See Other Document

Pole Mounting Kit - 2