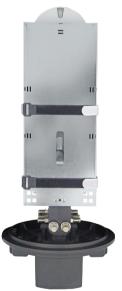

## 288F Fiber Optic Splice Closures

12 Trays, 12x24 Fibers

## **Specifications**

Size | Height x Diameter

Model No.

YT01028 | SSC-566250-6P-288-12T/12T-T102A

566x250m, 288 Fibers Capacity, 12 Trays, 6 Port, Enclosure , w/o Mounting Kits

Spliced Fiber Storage Capacity 288 splices (12x24)

566mm x 250mm (w/o clamp), 566mm x 300mm (w/ clamp)

1 oval port (30mm), 6 round ports (30mm)

**Mounting Kits** 

**Cable Ports** 

Wall Mounting Kit - 2

See Other Document

Pole Mounting Kit - 2