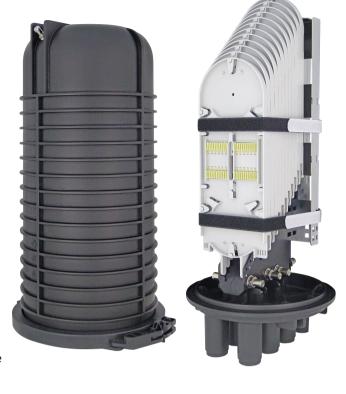

## 288F Fiber Optic Splice Closures

12 Trays, 12x24 Fibers

## **Specifications**

Size | Height x Diameter

Model No.

YT01028 | SSC-566250-6P-288-12T/12T-T102A

566x250m, 288 Fibers Capacity, 12 Trays, 6 Port, Enclosure , w/o Mounting Kits

Spliced Fiber Storage Capacity 288 splices (12x24)

566mm x 250mm (w/o clamp), 566mm x 300mm (w/ clamp)

1 oval port (30mm), 6 round ports (30mm)

**Mounting Kits** 

**Cable Ports** 

Wall Mounting Kit - 2

See Other Document

Pole Mounting Kit - 2