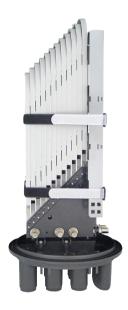

## 288F Fiber Optic Splice Closures

12 Trays, 12x24 Fibers

## **Specifications**

Size | Height x Diameter

Model No.

YT01028 | SSC-566250-6P-288-12T/12T-T102A

566x250m, 288 Fibers Capacity, 12 Trays, 6 Port, Enclosure , w/o Mounting Kits

Spliced Fiber Storage Capacity 288 splices (12x24)