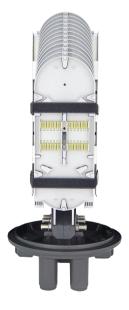

## 288F Fiber Optic Splice Closures

12 Trays, 12x24 Fibers

## **Specifications**

Size | Height x Diameter

Model No.

YT01028 | SSC-566250-6P-288-12T/12T-T102A

566x250m, 288 Fibers Capacity, 12 Trays, 6 Port, Enclosure , w/o Mounting Kits

Spliced Fiber Storage Capacity 288 splices (12x24)