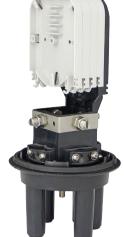

## **48F Fiber Optic Splice Closures**

4 Trays, 4x12 Fibers

## **Specifications**

Size | Height x Diameter

Model No.

YT00960 | SSC-290140-3P-48-4T/4T-T209A

290x140m, 48 Fibers Capacity, 4 Trays, 3 Port, Enclosure, w/o Mounting Kits

Spliced Fiber Storage Capacity 48 splices (4x12)