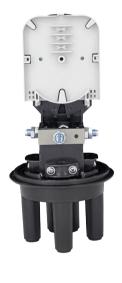

## **48F Fiber Optic Splice Closures**

4 Trays, 4x12 Fibers

## **Specifications**

Size | Height x Diameter

Model No.

YT00960 | SSC-290140-3P-48-4T/4T-T209A

290x140m, 48 Fibers Capacity, 4 Trays, 3 Port, Enclosure, w/o Mounting Kits

Spliced Fiber Storage Capacity 48 splices (4x12)