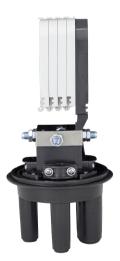

## **48F Fiber Optic Splice Closures**

4 Trays, 4x12 Fibers

## **Features**

- May be used for cut, uncut and taut sheath applications.
- May be used for all fiber optic cable.
- Sheath retention & central strength member fasten system included.
- Closure construction and lightweight plastic provides strength and resistance to chemical and U.V attack
- Installation and reentry with a minimum of tools
- All hardware is included
- Protection class: IP68
- RoHS compliance

## **Specifications**

Size | Height x Diameter

Model No.

YT00960 | SSC-290140-3P-48-4T/4T-T209A

290x140m, 48 Fibers Capacity, 4 Trays, 3 Port, Enclosure, w/o Mounting Kits

Spliced Fiber Storage Capacity 48 splices (4x12)