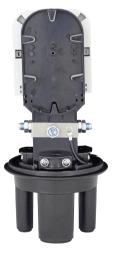

## **48F Fiber Optic Splice Closures**

4 Trays, 4x12 Fibers

## **Specifications**

Size | Height x Diameter

Model No.

YT00960 | SSC-290140-3P-48-4T/4T-T209A

290x140m, 48 Fibers Capacity, 4 Trays, 3 Port, Enclosure, w/o Mounting Kits

Spliced Fiber Storage Capacity 48 splices (4x12)

See Other Document

290mm x 140mm (w/o clamp), 290mm x 180mm (w clamp)

1 oval port (20mm), 3 round ports (15mm)

**Mounting Kits** 

**Cable Ports** 

Wall Mounting Kit - 1, Wall Mounting Kit - 2, Wall Mounting Kit - 3