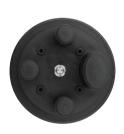

See Other Document

290mm x 140mm (w/o clamp), 290mm x 180mm (w clamp)

1 oval port (20mm), 3 round ports (15mm)

**Mounting Kits** 

**Cable Ports** 

Wall Mounting Kit - 1, Wall Mounting Kit - 2, Wall Mounting Kit - 3