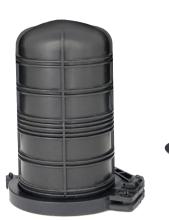

## **48F Fiber Optic Splice Closures**

4 Trays, 4x12 Fibers

## **Specifications**

Size | Height x Diameter

Model No.

YT00960 | SSC-290140-3P-48-4T/4T-T209A

290x140m, 48 Fibers Capacity, 4 Trays, 3 Port, Enclosure, w/o Mounting Kits

Spliced Fiber Storage Capacity 48 splices (4x12)