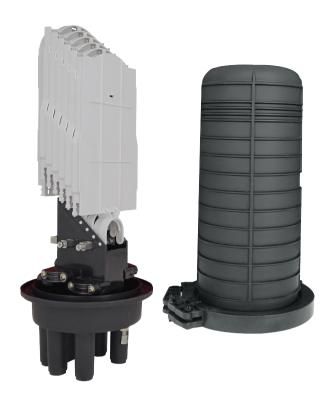

## 144F Fiber Optic Splice Closures

6 Trays, 6x24 Fibers

## Specifications

| Model No.                      | YT01062   SSC-450175-4P-144-6T/6T-T204A                                       |
|--------------------------------|-------------------------------------------------------------------------------|
|                                | 450x175m, 144 Fibers Capacity, 6 Trays, 4 Port, Enclosure , w/o Mounting Kits |
| Spliced Fiber Storage Capacity | 144 splices (6x24)                                                            |
| Size   Height x Diameter       | 450mm x 175mm (w/o clamp), 450mm x 230mm (w/ clamp)                           |
| Cable Ports                    | 1 oval port (24mm), 4 round ports (17.5mm)                                    |
|                                |                                                                               |
| Mounting Kits                  | Wall Mounting Kit - 1   Wall Mounting Kit - 2   Wall Mounting Kit - 3         |
| See Other Document             | Pole Mounting Kit - 1   Pole Mounting Kit - 2   Pole Mounting Kit - 3         |