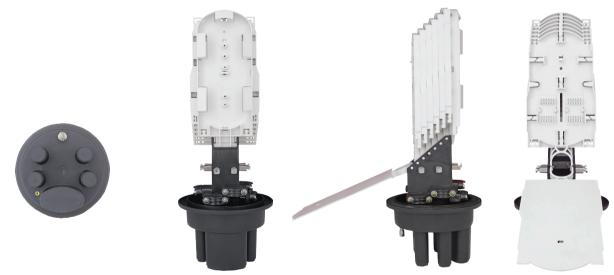

## 144F Fiber Optic Splice Closures

6 Trays, 6x24 Fibers

## Specifications

| Model No.                      | YT01062   SSC-450175-4P-144-6T/6T-T204A                                       |
|--------------------------------|-------------------------------------------------------------------------------|
|                                | 450x175m, 144 Fibers Capacity, 6 Trays, 4 Port, Enclosure , w/o Mounting Kits |
| Spliced Fiber Storage Capacity | 144 splices (6x24)                                                            |
| Size   Height x Diameter       | 450mm x 175mm (w/o clamp), 450mm x 230mm (w/ clamp)                           |
| Cable Ports                    | 1 oval port (24mm), 4 round ports (17.5mm)                                    |
|                                |                                                                               |
| Mounting Kits                  | Wall Mounting Kit - 1   Wall Mounting Kit - 2   Wall Mounting Kit - 3         |
| See Other Document             | Pole Mounting Kit - 1   Pole Mounting Kit - 2   Pole Mounting Kit - 3         |