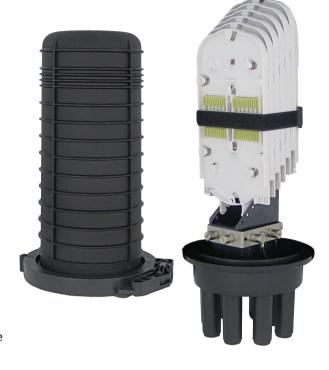

## 144F Fiber Optic Splice Closures

6 Trays, 6x24 Fibers

## **Specifications**

Model No.

YT01263 | SSC-450175-6P-144-6T/7T-T204B

Spliced Fiber Storage Capacity

apacity 144 splices (6x24)

Size | Height x Diameter

450mm x 175mm (w/o clamp), 450mm x 230mm (w/ clamp)

450x175m, 144 Fibers Capacity, 6 Trays, 6 Ports, Enclosure, w/o Mounting Kits

**Cable Ports** 

1 oval port (24mm), 4 round ports (17.5mm)

**Mounting Kits** 

Wall Mounting Kit - 1 | Wall Mounting Kit - 2 | Wall Mounting Kit - 3