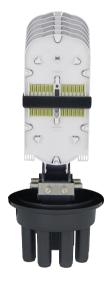

## 144F Fiber Optic Splice Closures

6 Trays, 6x24 Fibers

## **Specifications**

Model No.

YT01263 | SSC-450175-6P-144-6T/7T-T204B

Spliced Fiber Storage Capacity

apacity 144 splices (6x24)

Size | Height x Diameter

450mm x 175mm (w/o clamp), 450mm x 230mm (w/ clamp)

450x175m, 144 Fibers Capacity, 6 Trays, 6 Ports, Enclosure, w/o Mounting Kits

**Cable Ports** 

1 oval port (24mm), 4 round ports (17.5mm)

**Mounting Kits** 

Wall Mounting Kit - 1 | Wall Mounting Kit - 2 | Wall Mounting Kit - 3