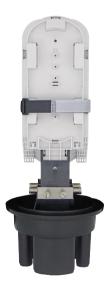

## 144F Fiber Optic Splice Closures

6 Trays, 6x24 Fibers

## **Specifications**

Model No.

YT01263 | SSC-450175-6P-144-6T/7T-T204B

Spliced Fiber Storage Capacity

apacity 144 splices (6x24)

Size | Height x Diameter

450mm x 175mm (w/o clamp), 450mm x 230mm (w/ clamp)

450x175m, 144 Fibers Capacity, 6 Trays, 6 Ports, Enclosure, w/o Mounting Kits

**Cable Ports** 

1 oval port (24mm), 4 round ports (17.5mm)

**Mounting Kits** 

Wall Mounting Kit - 1 | Wall Mounting Kit - 2 | Wall Mounting Kit - 3