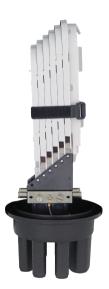

## 144F Fiber Optic Splice Closures

6 Trays, 6x24 Fibers

## **Specifications**

Model No.

YT01263 | SSC-450175-6P-144-6T/7T-T204B

Spliced Fiber Storage Capacity

apacity 144 splices (6x24)

Size | Height x Diameter

450mm x 175mm (w/o clamp), 450mm x 230mm (w/ clamp)

450x175m, 144 Fibers Capacity, 6 Trays, 6 Ports, Enclosure, w/o Mounting Kits

**Cable Ports** 

1 oval port (24mm), 4 round ports (17.5mm)

**Mounting Kits** 

Wall Mounting Kit - 1 | Wall Mounting Kit - 2 | Wall Mounting Kit - 3