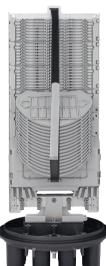

## 960F Fiber Optic Splice Closures

Single Circuit Max: 80 Trays, 80x12 Fibers

576x265m, 144 Fibers Capacity, 12 Trays, 6 Port, Enclosure, w/o Mounting Kits 960 splices (80x12)

576mm x 250mm (w/o clamp), 576mm x 300mm (w/ clamp)

1 oval port (30mm), 6 round ports (30mm)

**Mounting Kits** 