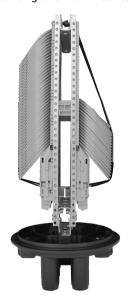

## 960F Fiber Optic Splice Closures

Single Circuit Max: 80 Trays, 80x12 Fibers

576x265m, 144 Fibers Capacity, 12 Trays, 6 Port, Enclosure, w/o Mounting Kits 960 splices (80x12)

576mm x 250mm (w/o clamp), 576mm x 300mm (w/ clamp)

1 oval port (30mm), 6 round ports (30mm)

**Mounting Kits** 