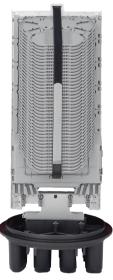

## 960F Fiber Optic Splice Closures

Single Circuit Max: 80 Trays, 80x12 Fibers

576x265m, 144 Fibers Capacity, 12 Trays, 6 Port, Enclosure, w/o Mounting Kits 960 splices (80x12)

576mm x 250mm (w/o clamp), 576mm x 300mm (w/ clamp)

1 oval port (30mm), 6 round ports (30mm)

**Mounting Kits** 