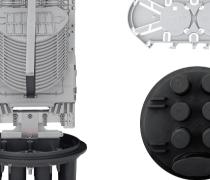

## 960F Fiber Optic Splice Closures

Single Circuit Max: 80 Trays, 80x12 Fibers

## **Application**

Underground, Aerial, Vault, Pole Mounting and Wall Mountable

Model No.

Model No.

**Spliced Fiber Storage Capacity** Size | Height x Diameter

Cable Ports

YT01047 | SSC-576250-6P-576-48T/80T-S12C

576x265m, 576 Fibers Capacity, 48 Trays, 6 Port, Enclosure, w/o Mounting Kits

YT00966 | SSC-576250-6P-288-24T/80T-S12C

576x265m, 288 Fibers Capacity, 24 Trays, 6 Port, Enclosure, w/o Mounting Kits

YT01048 | SSC-576250-6P-144-12T/80T-S12C

576x265m, 144 Fibers Capacity, 12 Trays, 6 Port, Enclosure, w/o Mounting Kits 960 splices (80x12)

576mm x 250mm (w/o clamp), 576mm x 300mm (w/ clamp)

1 oval port (30mm), 6 round ports (30mm)

**Mounting Kits** 