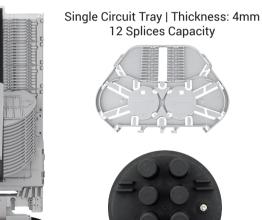

576x265m, 144 Fibers Capacity, 12 Trays, 6 Port, Enclosure, w/o Mounting Kits 960 splices (80x12)

576mm x 250mm (w/o clamp), 576mm x 300mm (w/ clamp)

1 oval port (30mm), 6 round ports (30mm)

**Mounting Kits** 