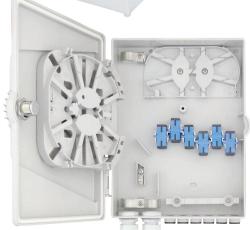

## 12F Indoor Termination Box

## 12 Fiber Splice Capacity, 12 Patch Ports

ITB-258207-12SC-12S-12P is a compact fiber terminal for use at the final fiber termination point in the customer premises.

The ITB-258207-12SC-12S-12P provides mechanical protection and managed fiber control in an attractive format suitable for use inside customer premises.

## **Features**

- 2 main ports is for 1 loop cable
- or 2 cables with max Ø 15 or Ø 12 mm.
- The reserved port is for cables with max Ø 15mm
- The 12 small ports ,each port can hold 1 drop cable
- Bending radius > 30mm
- Designed for Wall and Pole mount applications
- Safety lock
- UV resistant, rugged and durable for long term reliability
- Design for small and medium volumes of fiber optic cables
- Reusable
- ROHS compliance

## **Specifications**

| Model No.         | ITB-258207-12SC-12S-12P         |
|-------------------|---------------------------------|
| Capacity          | 12 splices / 12 SC-SX           |
| Splitter Capacity | PLC 1x 1/8                      |
| Cable Ports       | 2 cable ports - max ø 12mm      |
| Drop Cable        | 12 drop cable ports - max ø 3mm |
| Size   H x L x W  | 258mm x 207mm x 64mm            |
| Application       | Wall mounted                    |