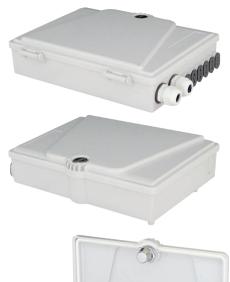

## **Features**

- 2 main ports is for 1 loop cable
- or 2 cables with max Ø 15 or Ø 12 mm.
- The reserved port is for cables with max Ø 15mm
- The 12 small ports ,each port can hold 1 drop cable
- Bending radius > 30mm
- Designed for Wall and Pole mount applications
- Safety lock
- UV resistant, rugged and durable for long term reliability
- Design for small and medium volumes of fiber optic cables
- Reusable
- ROHS compliance

## **Specifications**

| Model No.         | ITB-258207-12SC-12S-12P         |
|-------------------|---------------------------------|
| Capacity          | 12 splices / 12 SC-SX           |
| Splitter Capacity | PLC 1x 1/8                      |
| Cable Ports       | 2 cable ports - max ø 12mm      |
| Drop Cable        | 12 drop cable ports - max ø 3mm |
| Size   H x L x W  | 258mm x 207mm x 64mm            |
| Application       | Wall mounted                    |