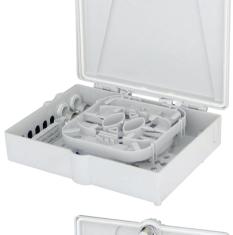

A variety of possible fiber termination techniques are accommodated.

## **Features**

- 2 main ports is for 1 loop cable
- or 2 cables with max Ø 15 or Ø 12 mm.
- The reserved port is for cables with max Ø 15mm
- The 12 small ports ,each port can hold 1 drop cable
- Bending radius > 30mm
- Designed for Wall and Pole mount applications
- Safety lock
- UV resistant, rugged and durable for long term reliability
- Design for small and medium volumes of fiber optic cables
- Reusable
- ROHS compliance