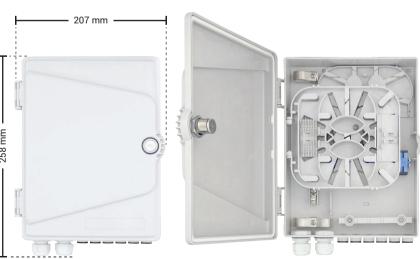

## 12F Indoor Termination Box

## 12 Fiber Splice Capacity, 12 Patch Ports

ITB-258207-12SC-12S-12P is a compact fiber terminal for use at the final fiber termination point in the customer premises.

The ITB-258207-12SC-12S-12P provides mechanical protection and managed fiber control in an attractive format suitable for use inside customer premises.

## **Specifications**

| Model No.         | ITB-258207-12SC-12S-12P         |
|-------------------|---------------------------------|
| Capacity          | 12 splices / 12 SC-SX           |
| Splitter Capacity | PLC 1x 1/8                      |
| Cable Ports       | 2 cable ports - max ø 12mm      |
| Drop Cable        | 12 drop cable ports - max ø 3mm |
| Size   H x L x W  | 258mm x 207mm x 64mm            |
| Application       | Wall mounted                    |