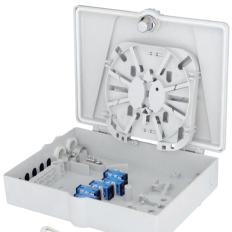

A variety of possible fiber termination techniques are accommodated.

## **Features**

- 2 main ports is for 1 loop cable
- or 2 cables with max Ø 15 or Ø 12 mm.
- The reserved port is for cables with max Ø 15mm
- The 12 small ports ,each port can hold 1 drop cable
- Bending radius > 30mm
- Designed for Wall and Pole mount applications
- Safety lock
- UV resistant, rugged and durable for long term reliability
- Design for small and medium volumes of fiber optic cables
- Reusable
- ROHS compliance