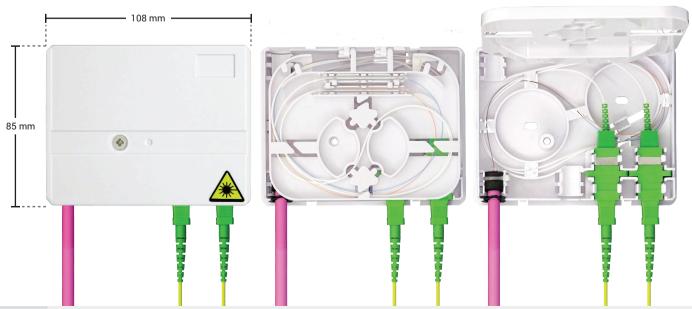

## **Specifications**

Model No.

Spliced Fiber Capacity

Size | H x L x W

**Cable Ports** 

ITB-10885-2SC-4S-3P

4 Splice Capacity, 2 SC Adapters, 3 Drop Ports

4 splices

108mm x 85mm x 27mm

2 patch ports, 3 round ports (10mm)