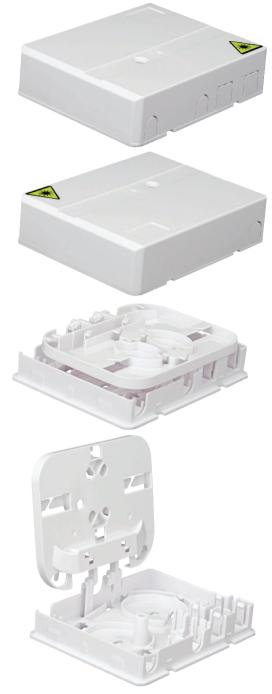

## **2F Indoor Termination Box**

## 4 Fiber Splice Capacity, 2 Patch Ports

ITB-10885-2SC-4S-3P is a compact fiber terminal for use at the final fiber termination point in the customer premises.

The ITB-10885-2SC-4S-3P provides mechanical protection and managed fiber control in an attractive format suitable for use inside customer premises.

## **Features**

- Ergonomically & compact design
- Ability to allow cables to enter from rear or bottom of the unit
- Removable cover for easy access
- Indoor use for small and large business premises
- Easy re-entry with a minimum of tools, time and cost
- Up to 4 cores (heat shrink) or 2 cores (3M mechanical splices)
- Can hold 2 SC simplex adaptor or 2 LC duplex adaptor
- Can be used for Blown Tube cable or common cables
- ROHS compliance