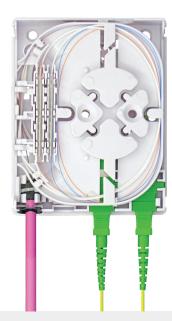

A variety of possible fiber termination techniques are accommodated.

## Features

- Ergonomically & compact design
- Ability to allow cables to enter from rear or bottom of the unit
- Removable cover for easy access
- Indoor use for small and large business premises
- Easy re-entry with a minimum of tools, time and cost
- Up to 4 cores (heat shrink) or 2 cores (3M mechanical splices)
- Can hold 2 SC simplex adaptor or 2 LC duplex adaptor
- Can be used for Blown Tube cable or common cables
- ROHS compliance