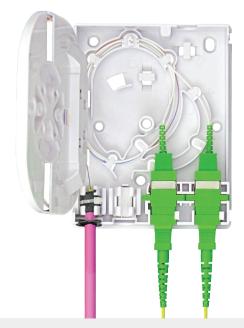

## **2F Indoor Termination Box**

## 4 Fiber Splice Capacity, 2 Patch Ports

ITB-10583-2SC-4S-3P is a compact fiber terminal for use at the final fiber termination point in the customer premises.

The ITB-10583-2SC-4S-3P provides mechanical protection and managed fiber control in an attractive format suitable for use inside customer premises.

A variety of possible fiber termination techniques are accommodated.

## Features

- Ergonomically & compact design
- Ability to allow cables to enter from rear or bottom of the unit
- Removable cover for easy access
- Indoor use for small and large business premises
- Easy re-entry with a minimum of tools, time and cost
- Up to 4 cores (heat shrink) or 2 cores (3M mechanical splices)
- Can hold 2 SC simplex adaptor or 2 LC duplex adaptor
- Can be used for Blown Tube cable or common cables
- ROHS compliance