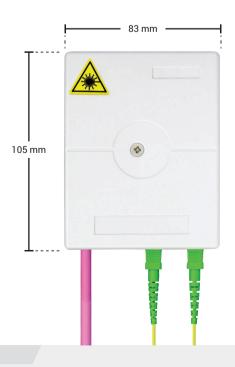

## 4 Fiber Splice Capacity, 2 Patch Ports

ITB-10583-2SC-4S-3P is a compact fiber terminal for use at the final fiber termination point in the customer premises.

The ITB-10583-2SC-4S-3P provides mechanical protection and managed fiber control in an attractive format suitable for use inside customer premises.

## Specifications

| Model No.              | ITB-10583-2SC-4S-3P                            |
|------------------------|------------------------------------------------|
|                        | 4 Splice Capacity, 2 SC Adapters, 3 Drop Ports |
| Spliced Fiber Capacity | 4 splices                                      |
| Size   H x L x W       | 105mm x 83mm x 24mm                            |
| Cable Ports            | 2 patch ports, 3 round ports (10mm)            |
|                        |                                                |