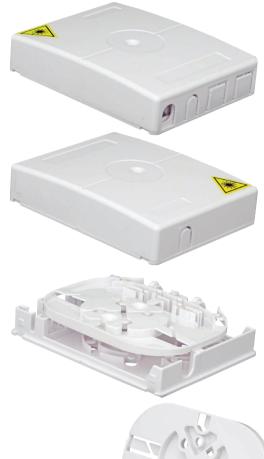

## Features

- Ergonomically & compact design
- Ability to allow cables to enter from rear or bottom of the unit
- Removable cover for easy access
- Indoor use for small and large business premises
- Easy re-entry with a minimum of tools, time and cost
- Up to 4 cores (heat shrink) or 2 cores (3M mechanical splices)
- Can hold 2 SC simplex adaptor or 2 LC duplex adaptor
- Can be used for Blown Tube cable or common cables
- ROHS compliance