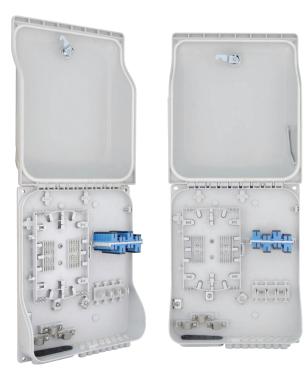

A variety of possible fiber termination techniques are accommodated.

## **Features**

- Designed for Wall and Pole mount applications
- Safety lock with all front operation
- Available for SC/LC adapters
- Accepts loose tube, distribution cables
- Bend radius protection
- Rugged and durable and UV resistant
- Resistance to vibration and shock
- Compatible with small and medium volumes of cables
- Convenient for expansion of capacity
- Sheath retention & central strength member included
- ROHS compliance