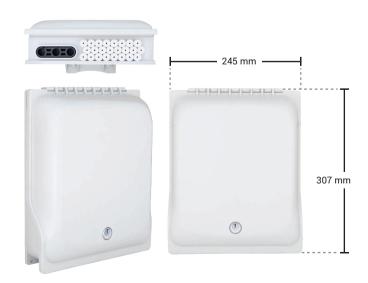

## **Specifications**

| Model No.         | ITB-307245-24SC-96S-24P         |
|-------------------|---------------------------------|
| Capacity          | 96 splices / 24 SC-SX           |
| Splitter Capacity | PLC 3x 1/8 or 1x 1/16           |
| Cable Ports       | 3 cable ports - max ø 14mm      |
| Drop Cable        | 24 drop cable ports - max ø 3mm |
| Size   H x L x W  | 307mm x 245mm x 81mm            |
| Application       | Wall & Pole mounted             |