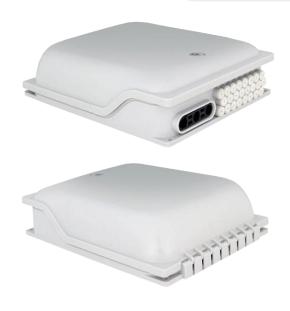

## 24F Indoor Termination Box

96 Fiber Splice Capacity, 24 Patch Ports

ITB-307245-24SC-96S-24P is a compact fiber terminal for use at the final fiber termination point in the customer premises.

The ITB-307245-24SC-96S-24P provides mechanical protection and managed fiber control in an attractive format suitable for use inside customer premises.

## **Features**

- Designed for Wall and Pole mount applications
- Safety lock with all front operation
- Available for SC/LC adapters
- Accepts loose tube, distribution cables
- Bend radius protection
- Rugged and durable and UV resistant
- Resistance to vibration and shock
- Compatible with small and medium volumes of cables
- Convenient for expansion of capacity
- Sheath retention & central strength member included
- ROHS compliance