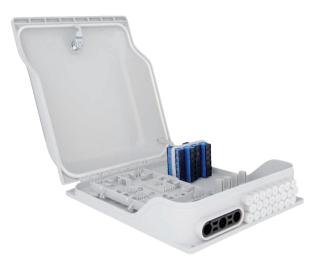

## 24F Indoor Termination Box

96 Fiber Splice Capacity, 24 Patch Ports

ITB-307245-24SC-96S-24P is a compact fiber terminal for use at the final fiber termination point in the customer premises.

The ITB-307245-24SC-96S-24P provides mechanical protection and managed fiber control in an attractive format suitable for use inside customer premises.

A variety of possible fiber termination techniques are accommodated.

## **Features**

- Designed for Wall and Pole mount applications
- Safety lock with all front operation
- Available for SC/LC adapters
- Accepts loose tube, distribution cables
- Bend radius protection
- Rugged and durable and UV resistant
- Resistance to vibration and shock
- Compatible with small and medium volumes of cables
- Convenient for expansion of capacity
- Sheath retention & central strength member included
- ROHS compliance