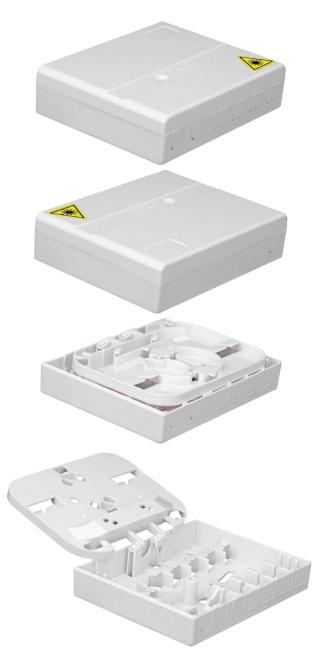

## **4F Indoor Termination Box**

## 4 Fiber Splice Capacity, 4 Patch Ports

ITB-10785-4SC-4S-3P is a compact fiber terminal for use at the final fiber termination point in the customer premises.

The ITB-10785-4SC-4S-3P provides mechanical protection and managed fiber control in an attractive format suitable for use inside customer premises.

## **Features**

- Ergonomically & compact design
- Ability to allow cables to enter from rear or bottom of the unit
- Removable cover for easy access
- Indoor use for small and large business premises
- Easy re-entry with a minimum of tools, time and cost
- Up to 4 cores (heat shrink) or 2 cores (3M mechanical splices)
- Can hold 2 SC simplex adaptor or 2 LC duplex adaptor
- Can be used for Blown Tube cable or common cables
- ROHS compliance