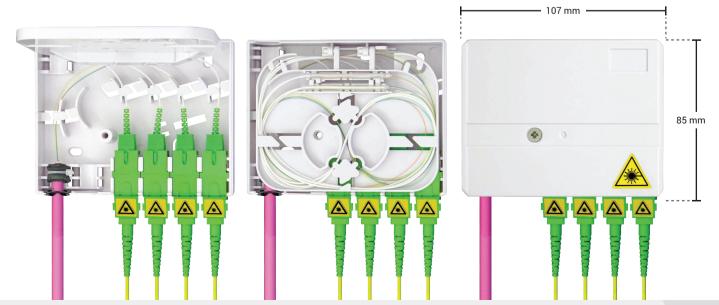

## **4F Indoor Termination Box**

## 4 Fiber Splice Capacity, 4 Patch Ports

ITB-10785-4SC-4S-3P is a compact fiber terminal for use at the final fiber termination point in the customer premises.

The ITB-10785-4SC-4S-3P provides mechanical protection and managed fiber control in an attractive format suitable for use inside customer premises.

## **Specifications**

| Model No.              | ITB-10785-4SC-4S-3P                            |
|------------------------|------------------------------------------------|
|                        | 4 Splice Capacity, 4 SC Adapters, 3 Drop Ports |
| Spliced Fiber Capacity | 4 splices                                      |
| Size   H x L x W       | 107mm x 85mm x 26mm                            |
| Cable Ports            | 4 patch ports, 3 round ports (10mm)            |