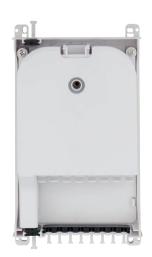

## **8F Fiber Optic Indoor Termination Box**

## 48 Fiber Splice Capacity, 8 Patch Ports

ITB-226125-8SC-48S-8P is a compact fiber terminal for use at the final fiber termination point in the customer premises.

The ITB-226125-8SC-48S-8P provides mechanical protection and managed fiber control in an attractive format suitable for use inside customer premises.

## Specifications

| Model No.         | ITB-226125-8SC-48S-8P          |
|-------------------|--------------------------------|
| Capacity          | 48 splices / 8 SC-SX           |
| Splitter Capacity | PLC 2x 1/4 or 1x 1/8           |
| Cable Ports       | 2 cable ports - max ø 8mm      |
| Drop Cable        | 8 drop cable ports - max ø 3mm |
| Size   H x L x W  | 226mm x 125mm x 53mm           |
| Application       | Wall mounted                   |