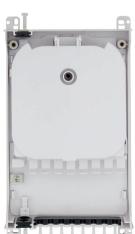

## **8F Fiber Optic Indoor Termination Box**

## 48 Fiber Splice Capacity, 8 Patch Ports

ITB-226125-8SC-48S-8P is a compact fiber terminal for use at the final fiber termination point in the customer premises.

The ITB-226125-8SC-48S-8P provides mechanical protection and managed fiber control in an attractive format suitable for use inside customer premises.

## Specifications

| Model No.         | ITB-226125-8SC-48S-8P          |
|-------------------|--------------------------------|
| Capacity          | 48 splices / 8 SC-SX           |
| Splitter Capacity | PLC 2x 1/4 or 1x 1/8           |
| Cable Ports       | 2 cable ports - max ø 8mm      |
| Drop Cable        | 8 drop cable ports - max ø 3mm |
| Size   H x L x W  | 226mm x 125mm x 53mm           |
| Application       | Wall mounted                   |