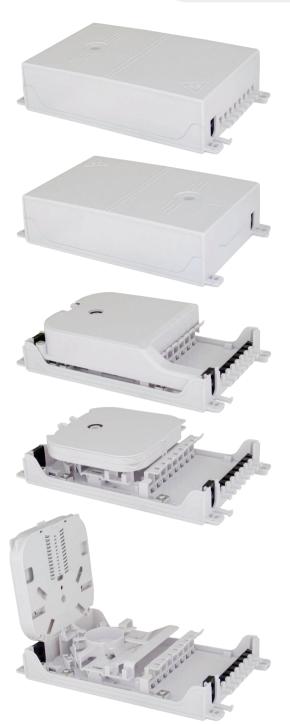

## **8F Fiber Optic Indoor Termination Box**

## 48 Fiber Splice Capacity, 8 Patch Ports

ITB-226125-8SC-48S-8P is a compact fiber terminal for use at the final fiber termination point in the customer premises.

The ITB-226125-8SC-48S-8P provides mechanical protection and managed fiber control in an attractive format suitable for use inside customer premises.

## Features

- Free breathing box for indoor use
- In-line and butt configuration possible for main cable
- Wrap around cable seals for main cable and drops
- Not required to cut loop-through fibers from riser cable
- Compatible with mechanical splice, heat shrink sleeves
- LSZH material
- Transient free customer provisioning
- Drop cables are terminated individually
- Separate storage of un-connected fibers from spliced drop fibers
- Possibility to integrate PON splitters
- Easy drop cable termination on strain relief device

## Specifications

| Model No.         | ITB-226125-8SC-48S-8P          |
|-------------------|--------------------------------|
| Capacity          | 48 splices / 8 SC-SX           |
| Splitter Capacity | PLC 2x 1/4 or 1x 1/8           |
| Cable Ports       | 2 cable ports - max ø 8mm      |
| Drop Cable        | 8 drop cable ports - max ø 3mm |
| Size   H x L x W  | 226mm x 125mm x 53mm           |
| Application       | Wall mounted                   |