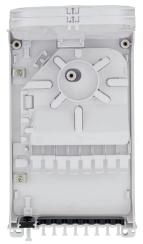

## **8F Fiber Optic Indoor Termination Box**

## 48 Fiber Splice Capacity, 8 Patch Ports

ITB-226125-8SC-48S-8P is a compact fiber terminal for use at the final fiber termination point in the customer premises.

The ITB-226125-8SC-48S-8P provides mechanical protection and managed fiber control in an attractive format suitable for use inside customer premises.

## Specifications

| Model No.         | ITB-226125-8SC-48S-8P          |
|-------------------|--------------------------------|
| Capacity          | 48 splices / 8 SC-SX           |
| Splitter Capacity | PLC 2x 1/4 or 1x 1/8           |
| Cable Ports       | 2 cable ports - max ø 8mm      |
| Drop Cable        | 8 drop cable ports - max ø 3mm |
| Size   H x L x W  | 226mm x 125mm x 53mm           |
| Application       | Wall mounted                   |