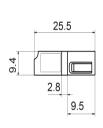

# LC Quad Adapters w/ Flange

| Order Code             | Description                                     | Color  |
|------------------------|-------------------------------------------------|--------|
| ADP-LC-UPC-QD-SM-B1-CO | LC/UPC Quad, Single Mode Adapter, w/ Flange     | Blue   |
| ADP-LC-APC-QD-SM-B1-CO | LC/APC Quad, Single Mode Adapter, w/ Flange     | Green  |
| ADP-LC-UPC-QD-M2-B1-CO | LC/UPC Quad, Multi Mode(OM2) Adapter, w/ Flange | Beige  |
| ADP-LC-UPC-QD-M3-B1-CO | LC/UPC Quad, Multi Mode(OM3) Adapter, w/ Flange | Aqua   |
| ADP-LC-UPC-QD-M4-B1-CO | LC/UPC Quad, Multi Mode(OM4) Adapter, w/ Flange | Violet |