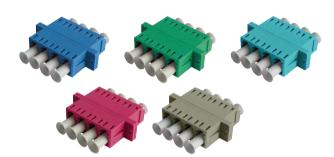

## **Quad SC Adapters**

SAMM offers LC adapters in different variations. LC is the connector of choice for many network operators because of its compact size and reliability of connecting quality. There are flanged and flangless versions available with many colours options . Adapters meet the international standards IEC 61754-20/TIA 604-10-A and are naturally RoHS/REACH compliant. LC adapters include integrated stainless steel clips for snap mounting on panels.

LC style adapters are used in high density applications and feature a quick plug in installation.