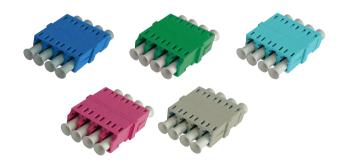

## **Quad SC Adapters**

SAMM offers LC adapters in different variations. LC is the connector of choice for many network operators because of its compact size and reliability of connecting quality. There are flanged and flangless versions available with many colours options . Adapters meet the international standards IEC 61754-20/TIA 604-10-A and are naturally RoHS/REACH compliant. LC adapters include integrated stainless steel clips for snap mounting on panels.

LC style adapters are used in high density applications and feature a quick plug in installation.

# LC Quad Adapters w/ Flange

| Order Code             | Description                                     | Color  |
|------------------------|-------------------------------------------------|--------|
| ADP-LC-UPC-QD-SM-B1-CO | LC/UPC Quad, Single Mode Adapter, w/ Flange     | Blue   |
| ADP-LC-APC-QD-SM-B1-CO | LC/APC Quad, Single Mode Adapter, w/ Flange     | Green  |
| ADP-LC-UPC-QD-M2-B1-CO | LC/UPC Quad, Multi Mode(OM2) Adapter, w/ Flange | Beige  |
| ADP-LC-UPC-QD-M3-B1-CO | LC/UPC Quad, Multi Mode(OM3) Adapter, w/ Flange | Aqua   |
| ADP-LC-UPC-QD-M4-B1-CO | LC/UPC Quad, Multi Mode(OM4) Adapter, w/ Flange | Violet |

## LC Quad Adapters w/o Flange

| Order Code             | Description                                        | Color  |
|------------------------|----------------------------------------------------|--------|
| ADP-LC-UPC-QD-SM-B0-CO | LC/UPC Duplex, Single Mode Adapter, w/o Flange     | Blue   |
| ADP-LC-APC-QD-SM-B0-CO | LC/APC Duplex, Single Mode Adapter, w/o Flange     | Green  |
| ADP-LC-UPC-QD-M2-B0-CO | LC/UPC Duplex, Multi Mode(OM2) Adapter, w/o Flange | Beige  |
| ADP-LC-UPC-QD-M3-B0-CO | LC/UPC Duplex, Multi Mode(OM3) Adapter, w/o Flange | Aqua   |
| ADP-LC-UPC-QD-M4-B0-C0 | LC/UPC Duplex, Multi Mode(OM4) Adapter, w/o Flange | Violet |