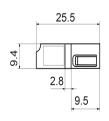

# LC Quad Adapters w/ Flange

| Order Code             | Description                                     | Color  |
|------------------------|-------------------------------------------------|--------|
| ADP-LC-UPC-QD-SM-B1-CO | LC/UPC Quad, Single Mode Adapter, w/ Flange     | Blue   |
| ADP-LC-APC-QD-SM-B1-CO | LC/APC Quad, Single Mode Adapter, w/ Flange     | Green  |
| ADP-LC-UPC-QD-M2-B1-CO | LC/UPC Quad, Multi Mode(OM2) Adapter, w/ Flange | Beige  |
| ADP-LC-UPC-QD-M3-B1-CO | LC/UPC Quad, Multi Mode(OM3) Adapter, w/ Flange | Aqua   |
| ADP-LC-UPC-QD-M4-B1-CO | LC/UPC Quad, Multi Mode(OM4) Adapter, w/ Flange | Violet |