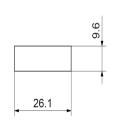

# LC Quad Adapters w/ Flange

| Order Code             | Description                                     | Color  |
|------------------------|-------------------------------------------------|--------|
| ADP-LC-UPC-QD-SM-B1-CO | LC/UPC Quad, Single Mode Adapter, w/ Flange     | Blue   |
| ADP-LC-APC-QD-SM-B1-CO | LC/APC Quad, Single Mode Adapter, w/ Flange     | Green  |
| ADP-LC-UPC-QD-M2-B1-CO | LC/UPC Quad, Multi Mode(OM2) Adapter, w/ Flange | Beige  |
| ADP-LC-UPC-QD-M3-B1-CO | LC/UPC Quad, Multi Mode(OM3) Adapter, w/ Flange | Aqua   |
| ADP-LC-UPC-QD-M4-B1-CO | LC/UPC Quad, Multi Mode(OM4) Adapter, w/ Flange | Violet |

## LC Quad Adapters w/o Flange

| Order Code             | Description                                        | Color  |
|------------------------|----------------------------------------------------|--------|
| ADP-LC-UPC-QD-SM-B0-CO | LC/UPC Duplex, Single Mode Adapter, w/o Flange     | Blue   |
| ADP-LC-APC-QD-SM-B0-CO | LC/APC Duplex, Single Mode Adapter, w/o Flange     | Green  |
| ADP-LC-UPC-QD-M2-B0-CO | LC/UPC Duplex, Multi Mode(OM2) Adapter, w/o Flange | Beige  |
| ADP-LC-UPC-QD-M3-B0-CO | LC/UPC Duplex, Multi Mode(OM3) Adapter, w/o Flange | Aqua   |
| ADP-LC-UPC-QD-M4-B0-C0 | LC/UPC Duplex, Multi Mode(OM4) Adapter, w/o Flange | Violet |