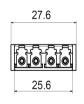

## LC Quad Adapters w/o Flange

| Order Code             | Description                                        | Color  |
|------------------------|----------------------------------------------------|--------|
| ADP-LC-UPC-QD-SM-B0-CO | LC/UPC Duplex, Single Mode Adapter, w/o Flange     | Blue   |
| ADP-LC-APC-QD-SM-B0-CO | LC/APC Duplex, Single Mode Adapter, w/o Flange     | Green  |
| ADP-LC-UPC-QD-M2-B0-CO | LC/UPC Duplex, Multi Mode(OM2) Adapter, w/o Flange | Beige  |
| ADP-LC-UPC-QD-M3-B0-CO | LC/UPC Duplex, Multi Mode(OM3) Adapter, w/o Flange | Aqua   |
| ADP-LC-UPC-QD-M4-B0-C0 | LC/UPC Duplex, Multi Mode(OM4) Adapter, w/o Flange | Violet |