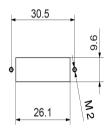

# LC Quad Adapters w/ Flange

| Order Code             | Description                                     | Color  |
|------------------------|-------------------------------------------------|--------|
| ADP-LC-UPC-QD-SM-B1-CO | LC/UPC Quad, Single Mode Adapter, w/ Flange     | Blue   |
| ADP-LC-APC-QD-SM-B1-CO | LC/APC Quad, Single Mode Adapter, w/ Flange     | Green  |
| ADP-LC-UPC-QD-M2-B1-CO | LC/UPC Quad, Multi Mode(OM2) Adapter, w/ Flange | Beige  |
| ADP-LC-UPC-QD-M3-B1-CO | LC/UPC Quad, Multi Mode(OM3) Adapter, w/ Flange | Aqua   |
| ADP-LC-UPC-QD-M4-B1-CO | LC/UPC Quad, Multi Mode(OM4) Adapter, w/ Flange | Violet |

## LC Quad Adapters w/o Flange

| Order Code             | Description                                        | Color  |
|------------------------|----------------------------------------------------|--------|
| ADP-LC-UPC-QD-SM-B0-CO | LC/UPC Duplex, Single Mode Adapter, w/o Flange     | Blue   |
| ADP-LC-APC-QD-SM-B0-CO | LC/APC Duplex, Single Mode Adapter, w/o Flange     | Green  |
| ADP-LC-UPC-QD-M2-B0-CO | LC/UPC Duplex, Multi Mode(OM2) Adapter, w/o Flange | Beige  |
| ADP-LC-UPC-QD-M3-B0-CO | LC/UPC Duplex, Multi Mode(OM3) Adapter, w/o Flange | Aqua   |
| ADP-LC-UPC-QD-M4-B0-C0 | LC/UPC Duplex, Multi Mode(OM4) Adapter, w/o Flange | Violet |