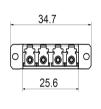

## LC Quad Adapters w/o Flange

| Order Code             | Description                                        | Color  |
|------------------------|----------------------------------------------------|--------|
| ADP-LC-UPC-QD-SM-B0-CO | LC/UPC Duplex, Single Mode Adapter, w/o Flange     | Blue   |
| ADP-LC-APC-QD-SM-B0-CO | LC/APC Duplex, Single Mode Adapter, w/o Flange     | Green  |
| ADP-LC-UPC-QD-M2-B0-CO | LC/UPC Duplex, Multi Mode(OM2) Adapter, w/o Flange | Beige  |
| ADP-LC-UPC-QD-M3-B0-CO | LC/UPC Duplex, Multi Mode(OM3) Adapter, w/o Flange | Aqua   |
| ADP-LC-UPC-QD-M4-B0-C0 | LC/UPC Duplex, Multi Mode(OM4) Adapter, w/o Flange | Violet |