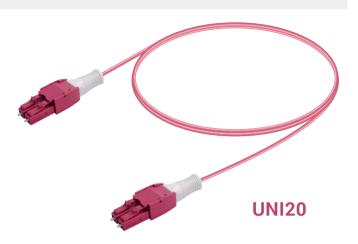

# LC Duplex Polarity Reversible Uniboot Patch Cord | Multi-Mode

#### UNI20 Series with Push-Pull Boot Mechanism

The LC uniboot fiber patch cable have a duplex UNI20 series multi-mode LC connector on each side. The patch cord utilises a special round duplex cable that allows duplex transmission within a single 1.2mm/2.5mm cable.

This uniboot LC duplex patch cord has easy Push-Pull connectors for quicker patching, and the polarity of its connectors can be switched by simply opening the connector's housing.