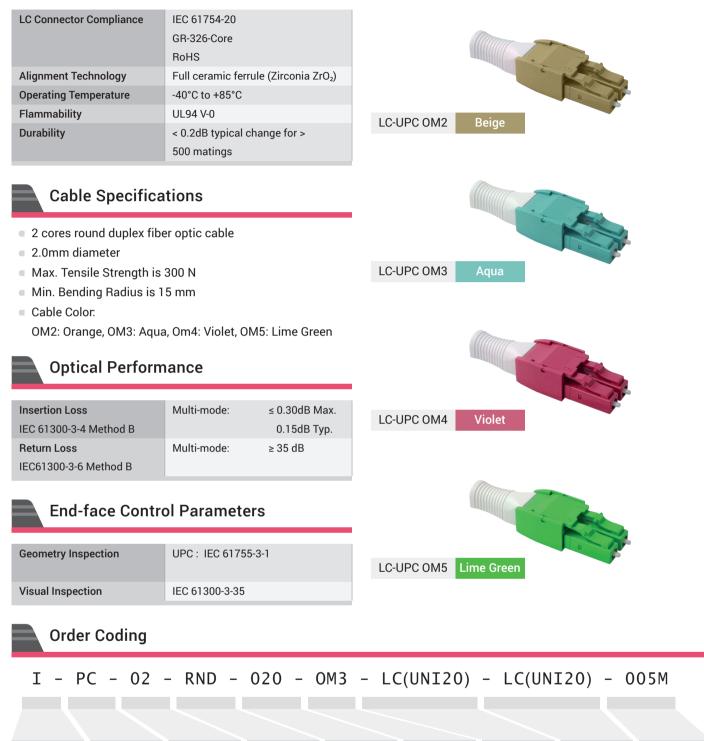

### Fiber Optic Pigtails and Patch Cords

**Color Coding** 

| Туре      | Туре           | Fiber Count  | Cable Type | Diameter    | Fiber Type                                                                                            | 1. Connector                                 | 2. Connector                                 | Length |
|-----------|----------------|--------------|------------|-------------|-------------------------------------------------------------------------------------------------------|----------------------------------------------|----------------------------------------------|--------|
| Indoor: I | Patch Cord: PC | 2 Fibers: 02 | Round: RND | 2.0 mm: 020 | MM G.651 OM1: OM1<br>MM G.651 OM2: OM2<br>MM G.651 OM3: OM3<br>MM G.651 OM4: OM4<br>MM G.651 OM5: OM5 | LC-UPC:<br>LC(UNI20)<br>LC-APC:<br>LA(UNI20) | LC-UPC:<br>LC(UNI20)<br>LC-APC:<br>LA(UNI20) | M      |

**Connector Specifications**