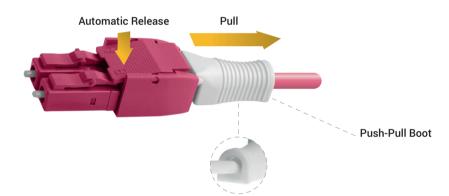

This uniboot LC duplex patch cord has easy Push-Pull connectors for quicker patching, and the polarity of its connectors can be switched by simply opening the connector's housing.

#### **Connector Features**

- Effortless release, using the push-pull mechanism
- Reduced cable tangling due to undivided duplex cords
- Detachable casing makes polarity reversal rather simple
- Compatible with cable diameters from 1.2 mm to 2.5 mm
- IEC61754-20 and GR-326-Core compliant
- RoHS/REACH&UL94-V0 inflammability compliant