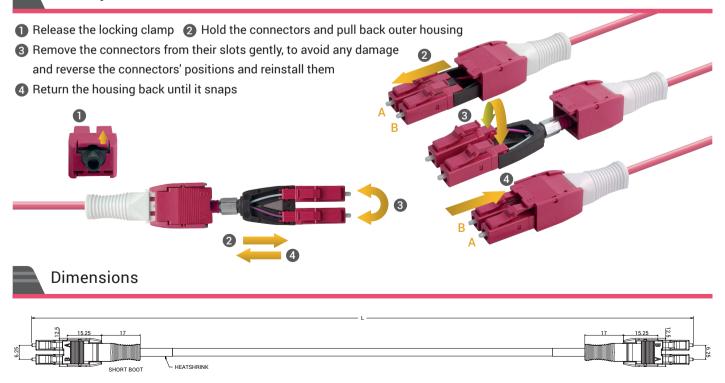

## **Polarity Reversal**

Unit of measurement: mm

This uniboot LC duplex patch cord has easy Push-Pull connectors for quicker patching, and the polarity of its connectors can be switched by simply opening the connector's housing.