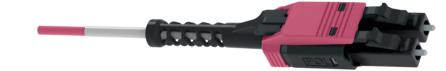

The LC uniboot's patch cord modern design, with low profile housing, is intended for high density applications. When a panel is in maximum density, an operator can easily detach stacked adapters by holding the edges of the housing or using the push-pull boot. The DirectConec<sup>™</sup> push-pull mechanism allows for easy connector insertion and withdrawal.