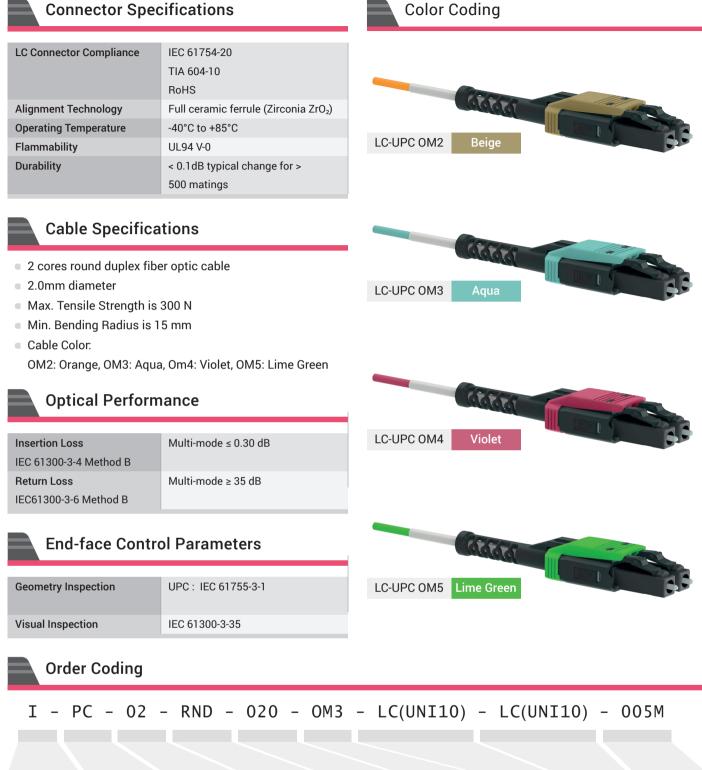

## Fiber Optic Pigtails and Patch Cords

| Туре      | Туре           | Fiber Count  | Cable Type | Diameter    | Fiber Type                                                                                            | 1. Connector                                 | 2. Connector                                 | Length |
|-----------|----------------|--------------|------------|-------------|-------------------------------------------------------------------------------------------------------|----------------------------------------------|----------------------------------------------|--------|
| Indoor. I | Patch Cord: PC | 2 Fibers: 02 | Round: RND | 2.0 mm: 020 | MM G.651 OM1: OM1<br>MM G.651 OM2: OM2<br>MM G.651 OM3: OM3<br>MM G.651 OM4: OM4<br>MM G.651 OM5: OM5 | LC-UPC:<br>LC(UNI10)<br>LC-APC:<br>LA(UNI10) | LC-UPC:<br>LC(UNI10)<br>LC-APC:<br>LA(UNI10) | M      |