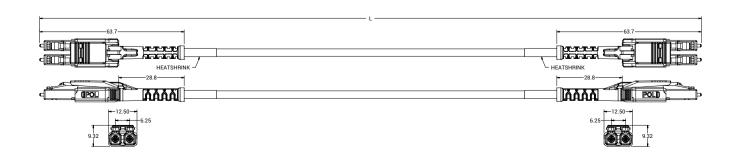

ot. The DirectConec<sup>™</sup> push-pull mechanism allows for easy connector insertion and withdrawal.



## **Connector Features**

- Uniboot connectors are polished as duplex connectors
- Reversible polarity with no tools required
- Color coded polarity window makes polarity clearly visible
- Low profile design with push-pull boot for HD applications
- 2mm or 3mm cable options for multi-mode and single mode
- IEC Attenuation Grade B random mating requirements (0.12 dB mean, 0.25 dB maximum for ≥ 97% of the connectors)



## Polarity Reversal

- Hold the sides and pull back the outer housing
- 2 Rotate the connectors 180°, by turning only one of them
- 3 Rotate the inner body 180°, to reverse the connectors
- Push the body into the outer housing until it clicks in place





Dimensions



## Fiber Optic Pigtails and Patch Cords





| Туре      | Туре           | Fiber Count  | Cable Type | Diameter    | Fiber Type                                                                                            | 1. Connector                                 | 2. Connector                                 | Length |
|-----------|----------------|--------------|------------|-------------|-------------------------------------------------------------------------------------------------------|----------------------------------------------|----------------------------------------------|--------|
| Indoor. I | Patch Cord: PC | 2 Fibers: 02 | Round: RND | 2.0 mm: 020 | MM G.651 OM1: OM1<br>MM G.651 OM2: OM2<br>MM G.651 OM3: OM3<br>MM G.651 OM4: OM4<br>MM G.651 OM5: OM5 | LC-UPC:<br>LC(UN