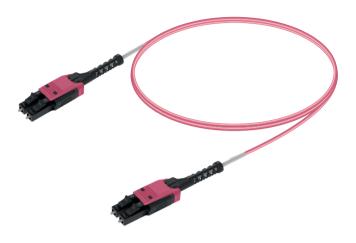

## LC Duplex Polarity Reversible Uniboot Patch Cord | Multi-Mode

The LC uniboot fiber patch cable have a duplex multi-mode LC connector on each side. The patchcord utilises a special round duplex cable that allows duplex transmission within a single 2.0mm/3.0mm cable. Our uniboot patch cords come with a reversible polarity mechanisim, using rotating LC connectors and a retractable housing. This polarity reversal mechanism doesn't require any tools, and has a safety 180° limit to protect the fiber from strain. In addition, reversing the polarity is done without exposing the fibers to ambient space, which my cause damage.