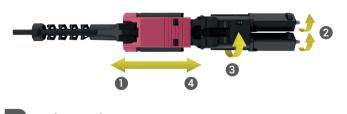

## Polarity Reversal

- Hold the sides and pull back the outer housing
- 2 Rotate the connectors 180°, by turning only one of them
- 3 Rotate the inner body 180°, to reverse the connectors
- Push the body into the outer housing until it clicks in place