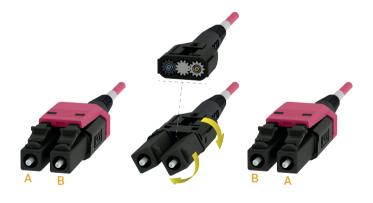

## Polarity Reversal

- Hold the sides and pull back the outer housing
- 2 Rotate the connectors 180°, by turning only one of them
- 3 Rotate the inner body 180°, to reverse the connectors
- Push the body into the outer housing until it clicks in place