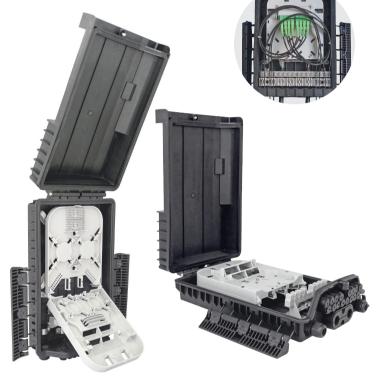

## Components

- Cover
- Bottom
- Seal gasket
- Clamp
- Splice Tray
- Heat shrink sleevesGrounding wire
- Cable fixing device
- Grounding wir
- Nylon tie
- Labeling paper
- Buffer Tube
- Installation tape