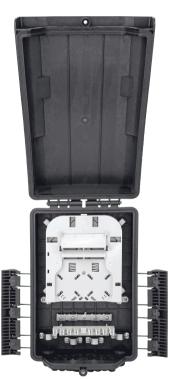

## Components

- Cover
- Bottom
- Seal gasket
- Clamp
- Splice Tray
- Heat shrink sleevesGrounding wire
- Cable fixing device
- Grounding wir
- Nylon tie
- Labeling paper
- Buffer Tube
- Installation tape