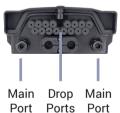

## **Specifications**

Model No.

Size (L x W x H)

**Spliced Fiber Capacity** 

Adapter

Cable Ports (Cable Diameter)

OTB-362217-16P-24-1T-16

362mm x 217mm x 107mm

24 splices (1 tray x 24)

16 flangeless SC SX/ LC DX adapters / 1x4, 1x8, 1x16 PLC splitter

Main ports 4 x 12mm
Drop ports 16 x 5mm