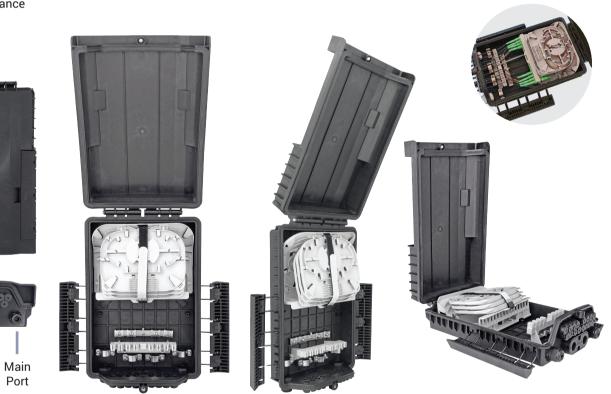

#### 3 Trays, 3x12 Fibers

## Components

- Cover
- Seal gasket
- Splice Tray
- Cable fixing device
- Nylon tie
- Buffer Tube

# **Specifications**

Drop

Ports

Main

Port

| Model No.                    | YT00979   OTB-362217-16P-36-3T-16                      |
|------------------------------|--------------------------------------------------------|
| Size (L x W x H)             | 362mm x 217mm x 107mm                                  |
| Spliced Fiber Capacity       | 36 splices (3 trays x12)                               |
| Adapter                      | 16 SC SX/ LC DX adapters / 1x4, 1x8, 1x16 PLC splitter |
| Cable Ports (Cable Diameter) | Main ports 4 x 12mm                                    |
|                              | Drop cables 16 x 5mm                                   |