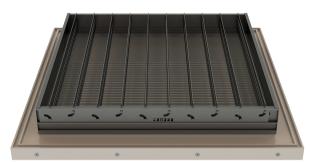

#### **Grille Frame Without Damper**

It has a standard angle and transmits the cold air flow coming from the bottom surface to the devices at a fixed angle.