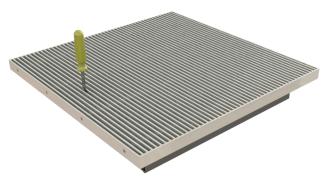

# **Air Flow Management**

Use a screw driver to adjust or block the air flow.

Air Flow Blocked

Air Flow Released