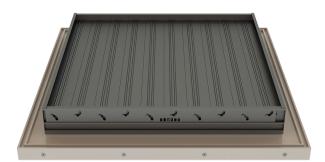

#### **Grille Frame With Damper**

It provides more effective cooling to the devices with its blades that are used to direct the cold air flow coming from the lower surface at the desired angle. Air flow density can be adjusted with a screw driver.