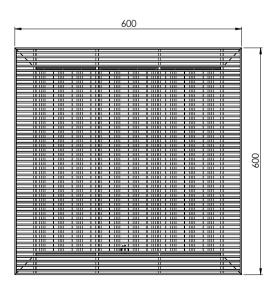

be adjusted on damper mechanism low to high with a screw driver.
- Structure is robustly constructed with face bars positioned in the frame
- Frame is structured from high quality extruded aluminium profile 4 mm thick, flange width 30 mm.
- "I" section profiles are 20 mm high which are made up of high quality extruded aluminium.
- Epoxy polyester powder coated as per RAL color codes.



### Ordering Codes

| Product Code | Description                                |
|--------------|--------------------------------------------|
| MT09929      | Floor Grille Frame 600mmx600mm             |
| MT09930      | Floor Grille Frame 600mmx600mm with Damper |





# **Air Flow Management**

Use a screw driver to adjust or block the air flow.



Air Flow Blocked

Air Flow Released





# Dimensions