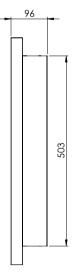

adjusted on damper mechanism low to high with a screw driver.
- Structure is robustly constructed with face bars positioned in the frame
- Frame is structured from high quality extruded aluminium profile 4 mm thick, flange width 30 mm.
- "I" section profiles are 20 mm high which are made up of high quality extruded aluminium.
- Epoxy polyester powder coated as per RAL color codes.



### Ordering Codes

| Product Code | Description                                |
|--------------|--------------------------------------------|
| MT09929      | Floor Grille Frame 600mmx600mm             |
| MT09930      | Floor Grille Frame 600mmx600mm with Damper |





# **Air Flow Management**

Use a screw driver to adjust or block the air flow.



Air Flow Blocked

Air Flow Released





# Dimensions