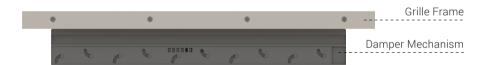

#### **Grille Frame With Damper**

It provides more effective cooling to the devices with its blades that are used to direct the cold air flow coming from the lower surface at the desired angle. Air flow density can be adjusted with a screw driver.

# **Air Flow Management**

Use a screw driver to adjust or block the air flow.

Air Flow Blocked

Air Flow Released