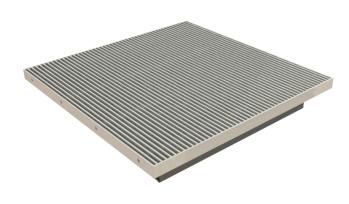

# **Raised Floor Grilles**

Raised Floor Grilles are air routing structures developed and designed to be mounted on raised floor systems in areas where high volume cooling is required in data centers. Typically its dimensions are 600mmx600mm. Adjustable air ow density low to high with damper mechanism adaptation.

## **Key Features**

- Floor grille Frame is constructed of high quality extruded aluminium profile with the advantages of corrosion resistance and rigidity.
- Air ow density can be adjusted on damper mechanism low to high with a screw driver.
- Structure is robustly constructed with face bars positioned in the frame
- Frame is structured from high quality extruded aluminium profile 4 mm thick, flange width 30 mm.
- "I" section profiles are 20 mm high which are made up of high quality extruded aluminium.
- Epoxy polyester powder coated as per RAL color codes.